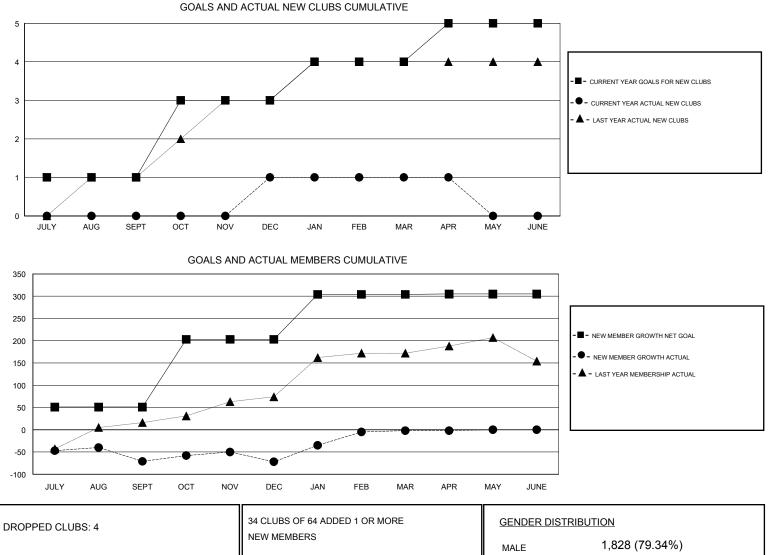

## GMT: KAMLESH JAIN

| LOCATION | INDIA  |
|----------|--------|
| LOCATION | IINDIA |

GMT CA

| Clubs                 |               |           |               | Members               |                                                                |                                                              |                                                    |  |
|-----------------------|---------------|-----------|---------------|-----------------------|----------------------------------------------------------------|--------------------------------------------------------------|----------------------------------------------------|--|
| RESULTS FOR 2016-2017 |               |           |               | RESULTS FOR 2016-2017 |                                                                |                                                              |                                                    |  |
| QUARTER               | NEW CLUB GOAL | NEW CLUBS | DROPPED CLUBS | QUARTER               | NEW MEMBER GROWTH<br>NET GOAL (not reinstated<br>or transfers) | NEW MEMBER<br>GROWTH ACTUAL (not<br>reinstated or transfers) | DROPPED<br>MEMBERS ACTUAL<br>(including transfers) |  |
| JULY/AUG/SEPT         | 1             | 0         | 0             | JULY/AUG/SEPT         | 51                                                             | 44                                                           | 115                                                |  |
| OCT/NOV/DEC           | 2             | 1         | 4             | OCT/NOV/DEC           | 152                                                            | 74                                                           | 75                                                 |  |
| JAN/FEB/MAR           | 1             | 0         | 0             | JAN/FEB/MAR           | 101                                                            | 86                                                           | 16                                                 |  |
| APR/MAY/JUNE          | 1             | 0         | 0             | APR/MAY/JUNE          | 1                                                              | 17                                                           | 17                                                 |  |